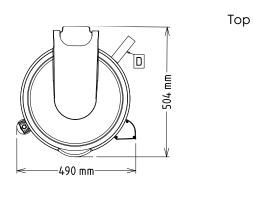

### **Key Information:**

Well Capacity: 40 It Usable well capacity: 40 It

Load per cycle - light vegetables:

9 units of lettuce

Load per cycle - heavy vegetables:

External dimensions, Width: 460 mm 540 mm External dimensions, Depth: 800 mm External dimensions, Height: Shipping weight: 47 kg