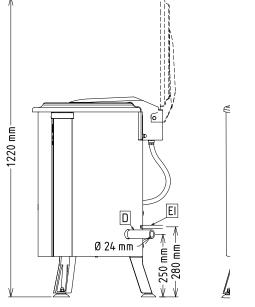

### **Key Information:**

Well Capacity: 40 It Usable well capacity: 40 It

Load per cycle - light vegetables:

9 units of lettuce

Load per cycle - heavy vegetables:

External dimensions, Width: 460 mm 540 mm External dimensions, Depth: 800 mm External dimensions, Height: Shipping weight: 47 kg

Drain

Electrical inlet (power)