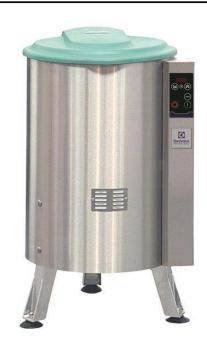

## Spin Dryers Vegetable Dryer, 5kg - Automatic cycle

| ITEM #  |  |  |
|---------|--|--|
| MODEL # |  |  |
| NAME #  |  |  |
| SIS #   |  |  |
|         |  |  |
| AIA #   |  |  |

601837 (EL40F)

Vegetable Dryer, 5 Kg. -Automatic cycle -230-400V/1/50-60

### Item No.

Body in stainless steel and basket in high quality resin. Fully opening plastic lid, equipped with a micro switch to stop the machine if lid is opened. Two cycles: "automatic" which alternates rotation with several sudden stops (for all vegetables); "manual" thanks to the adjustable timer up to 59 minutes (for delicate vegetables). Flat and waterproof touch button control panel. Rotation speed: 450 rpm. Residual water is eliminated through an outlet pipe. IP55 and IP34 protection. Supplied with 32 litre basket. Load capacity: 5 kg- 9 lettuce heads.

### **Main Features**

- Spin drying cycle with short drying time (1 to 2 minutes).
- "Automatic" cycle alternates rotation to several sudden stops, suitable for all vegetables.
- "Manual" cycle uses adjustable timer up to 59 minutes, to be used for delicate vegetables.
- Outlet pipe eliminates residual water.
- Timer with digital display and countdown.
- Safety device stops the machine when the cover is opened.
- Electrical braking system to stop basket rotation in a matter of seconds at the end of the cycle or when lid is opened.
- Heavy vegetables load per cycle: 5 Kg
- Light vegetables load per cycle: 9 units of lettuce heads.